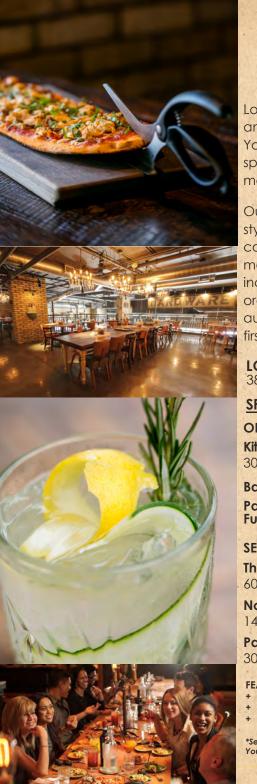

## YONGE + GERRARD

Located between Reds Midtown Tavern and Duke's Refresher+Bar, SCADDABUSH Yonge & Gerrard provides a dynamic space with lots of options for your event, no matter what the size or style.

Our restaurant's open concept industrialstyle space was designed with warmth and comfort in mind. Our story is simple: we make everything we can from scratch, including our signature fresh Mozzarella, in order to provide you with the most authentic and satisfying experience from first greeting to final bite.

#### LOCATION:

382 Yonge Street, Suite 7

### **SPACES\***

#### **OPEN/PUBLIC:**

Kitchen Table

30 seated

## **Bar-Lounge**

Partial - 60 seated / 80 standing Full - 90 seated / 150 standing

#### **SEMI-PRIVATE:**

The Mezzanine

60 seated / 60 cocktail

Nonna's Study

14 seated

Partial & Full buyouts available:

300 seated / 400 reception-style

#### **FEATURES**

- + Wireless internet connection
- + Walking distance to College and Dundas Stations
- + Steps from the Eaton Centre, Ryerson Campus & College Park

\*Securing spaces may require a minimum spend and/or a set menu Your dedicated Event Specialist will advise!